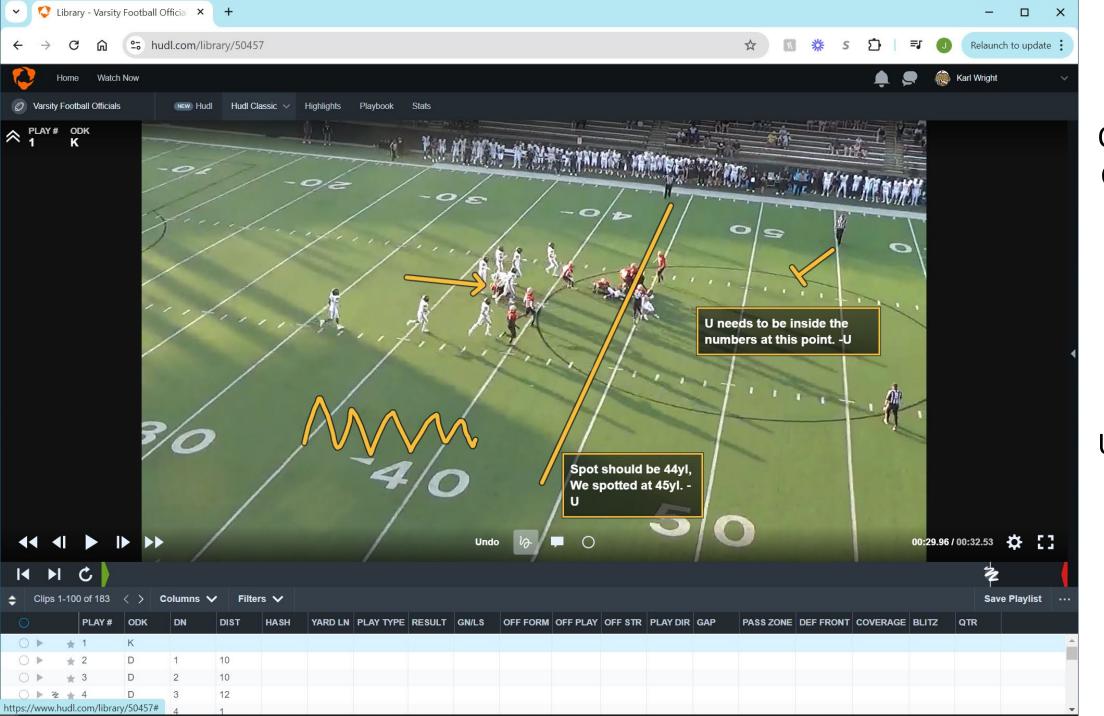

#### Annotating a Play in HUDL

- Circles
- Lines
- Comments

Choose a Circle

-Delete

-Move

-Resize

# Adding a Circle in HUDL

-Straight Line

-Arrow

-Blocked Line

-Freehand

## Adding Lines in HUDL

-Straight Line

-Arrow

-Blocked Line

-Freehand

-Add a Comment

#### Adding Comments in HUDL