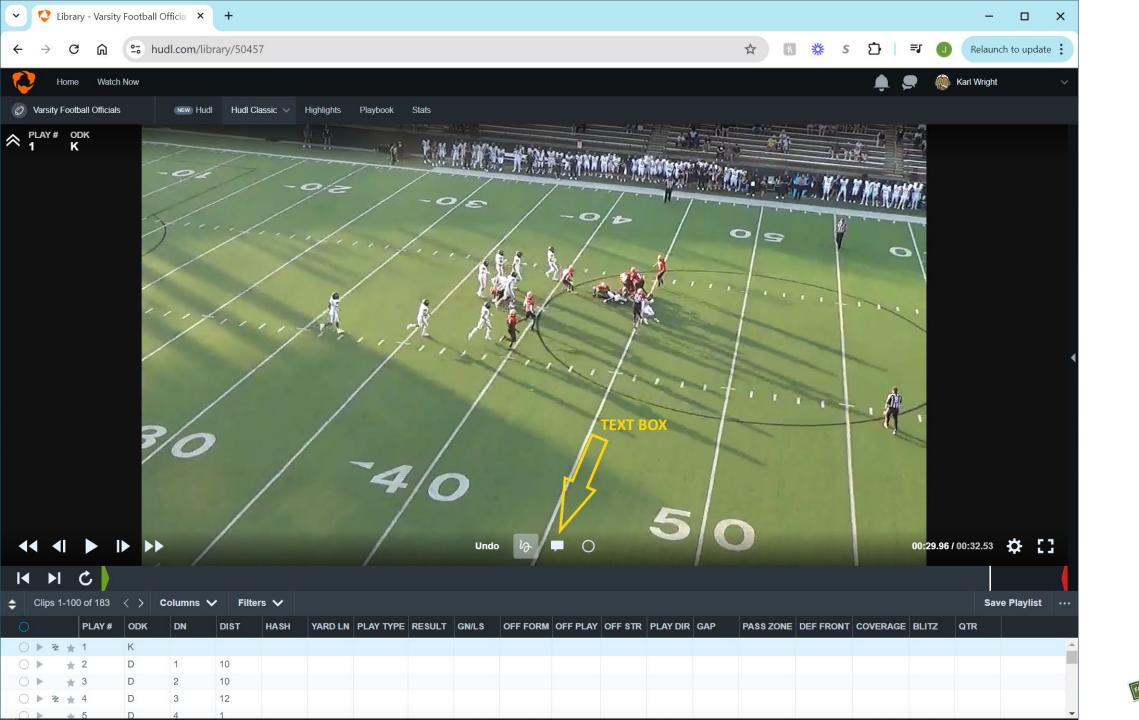

#### Adding Comments in HUDL

# OWN YOUR COMMENT

Sign your comment with your position.

Use? If you are not sure; you are asking

Let's Look at some Video on HUDL!