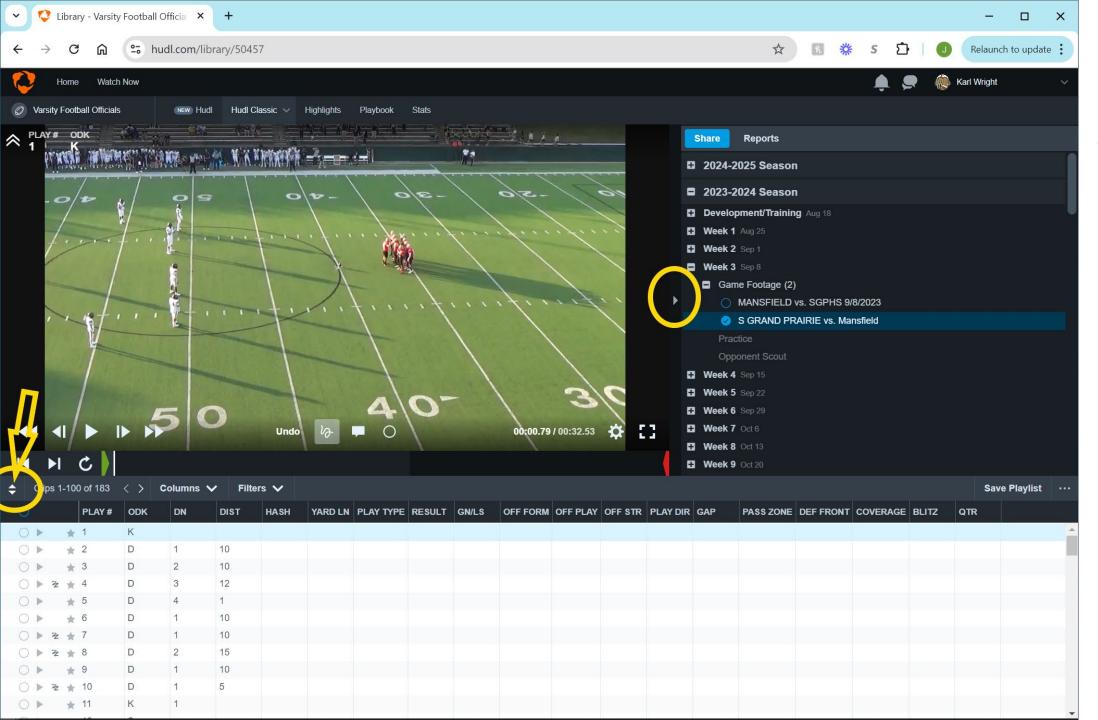

## Adjusting Screen in HUDL

-Rewind a Play

-Fast Forward a Play

-Pause or Resume a Play

-Rewind Frame by Frame

-Forward Frame by Frame

-Go Back to Previous Play

> -Go to Next Play

-Restart Current Play