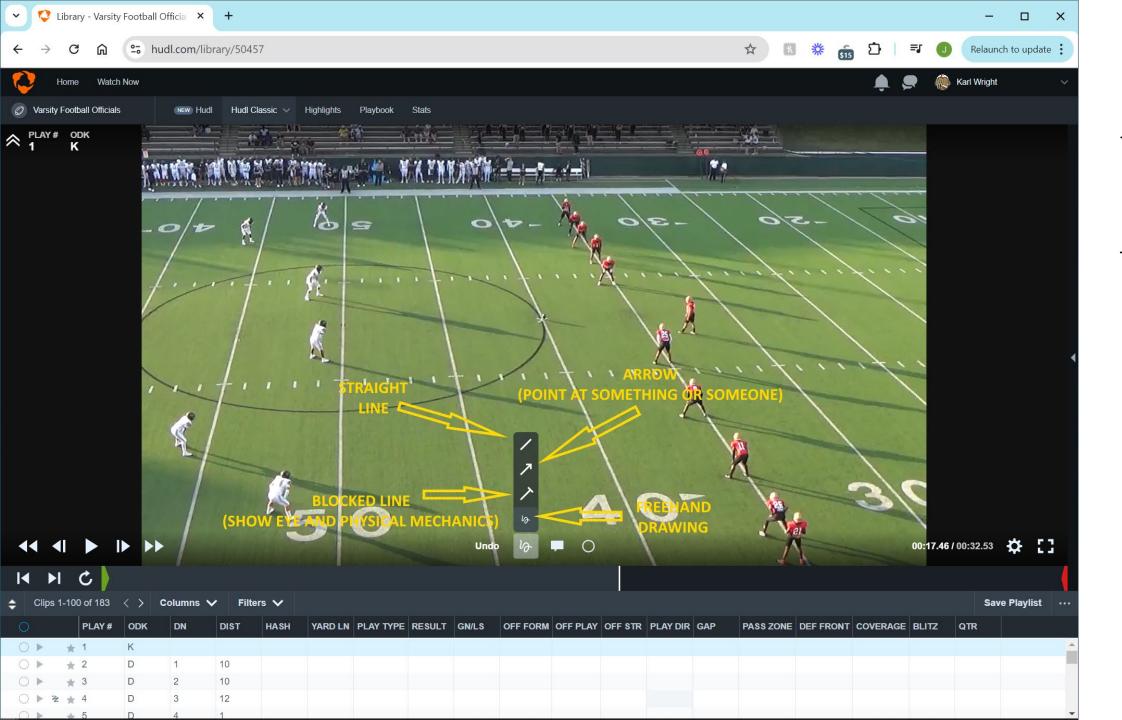

# Adding a Circle in HUDL

-Straight Line

-Arrow

-Blocked Line

-Freehand

## Adding Lines in HUDL

-Straight Line

-Arrow

-Blocked Line

-Freehand

-Add a Comment