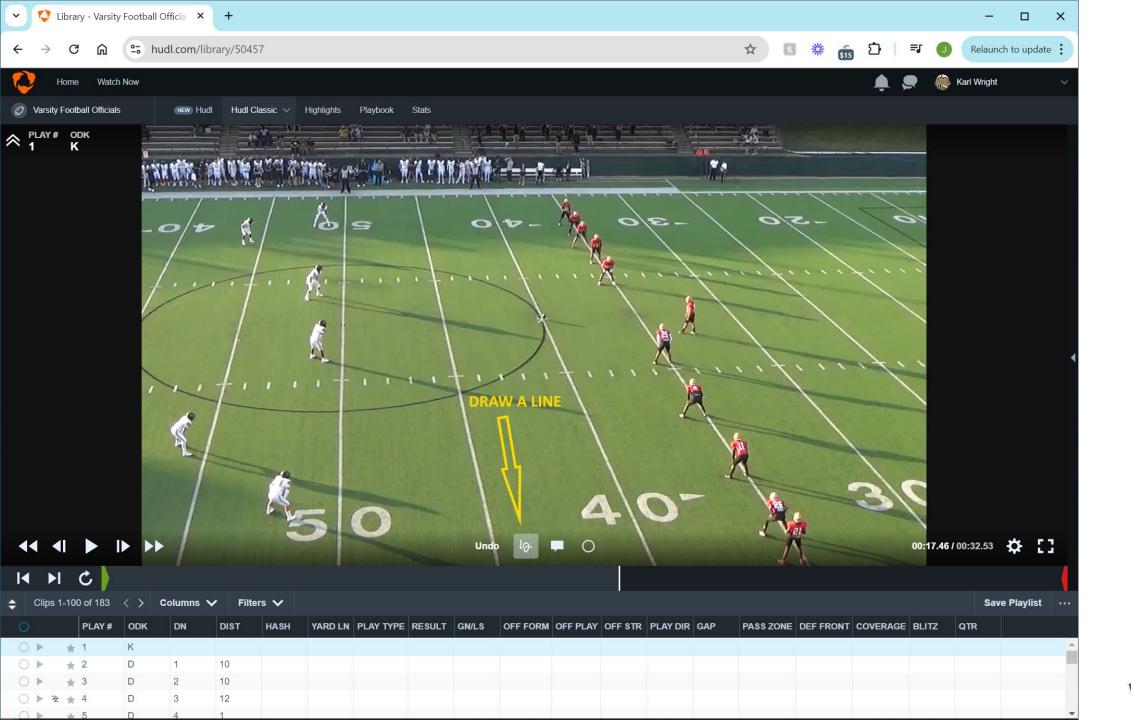

# Adding a Circle in HUDL

-Straight Line

-Arrow

-Blocked Line

-Freehand

## Adding Lines in HUDL

-Straight Line

-Arrow

-Blocked Line

-Freehand

-Add a Comment