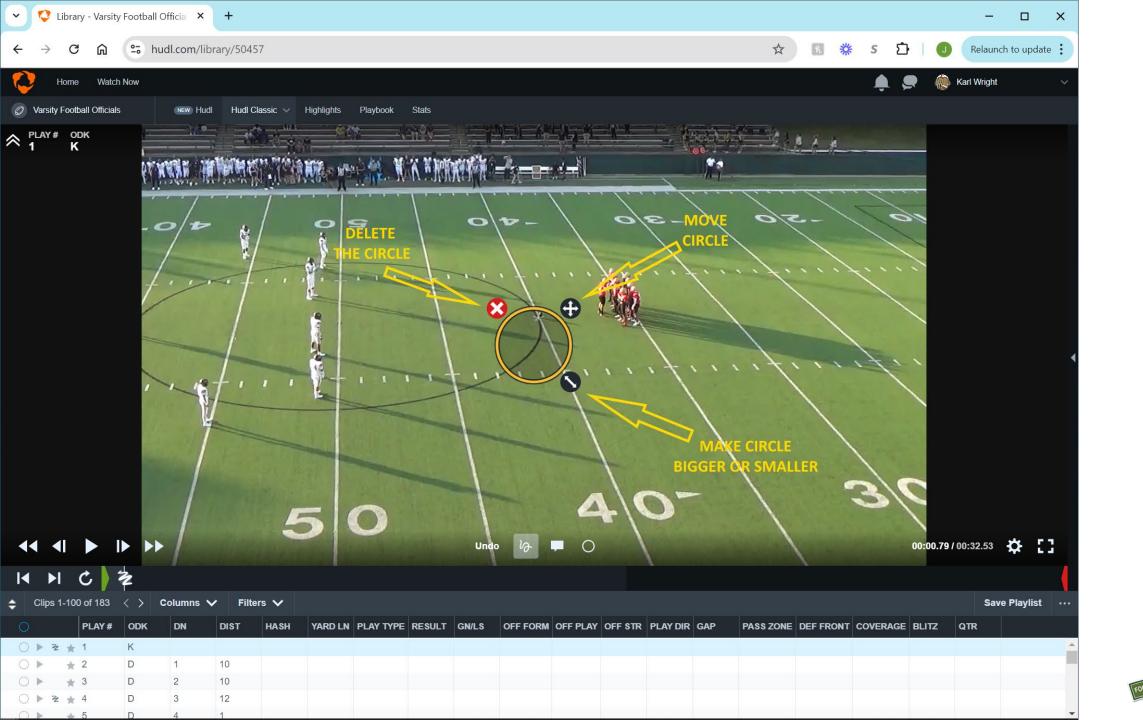

#### Annotating a Play in HUDL

- Circles
- Lines
- Comments

Choose a Circle

-Delete

-Move

-Resize

# Adding a Circle in HUDL

-Straight Line

-Arrow

-Blocked Line

-Freehand