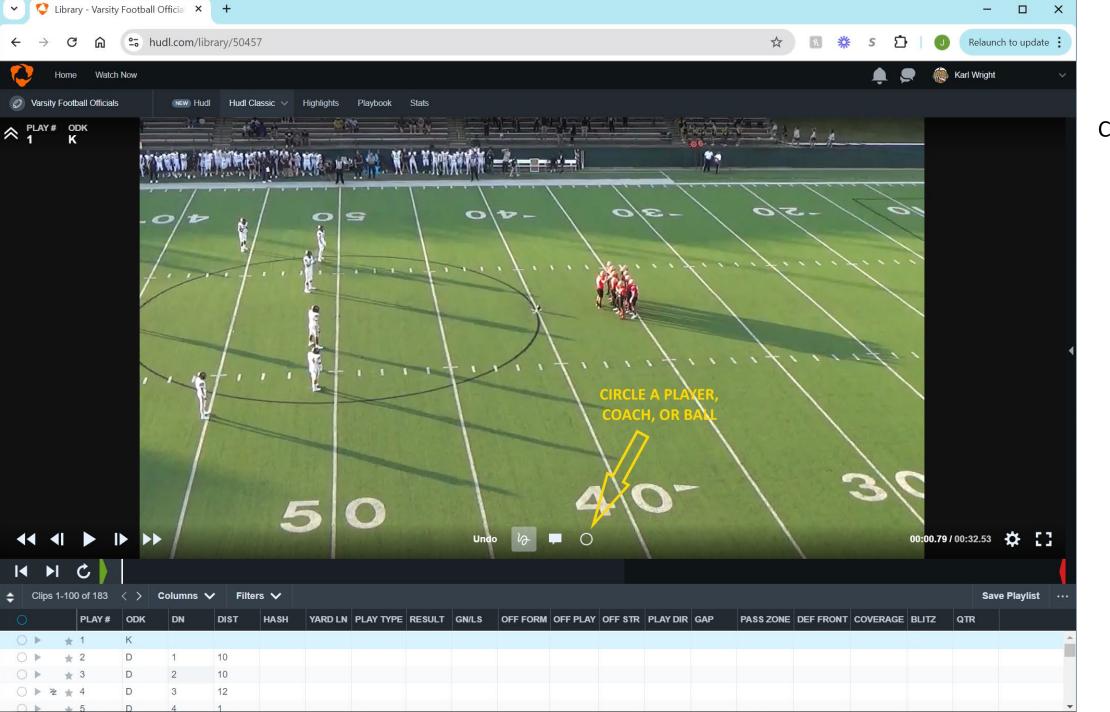

#### Annotating a Play in HUDL

- Circles
- Lines
- Comments

Choose a Circle

-Delete

-Move

-Resize

# Adding a Circle in HUDL

-Straight Line

-Arrow

-Blocked Line

-Freehand