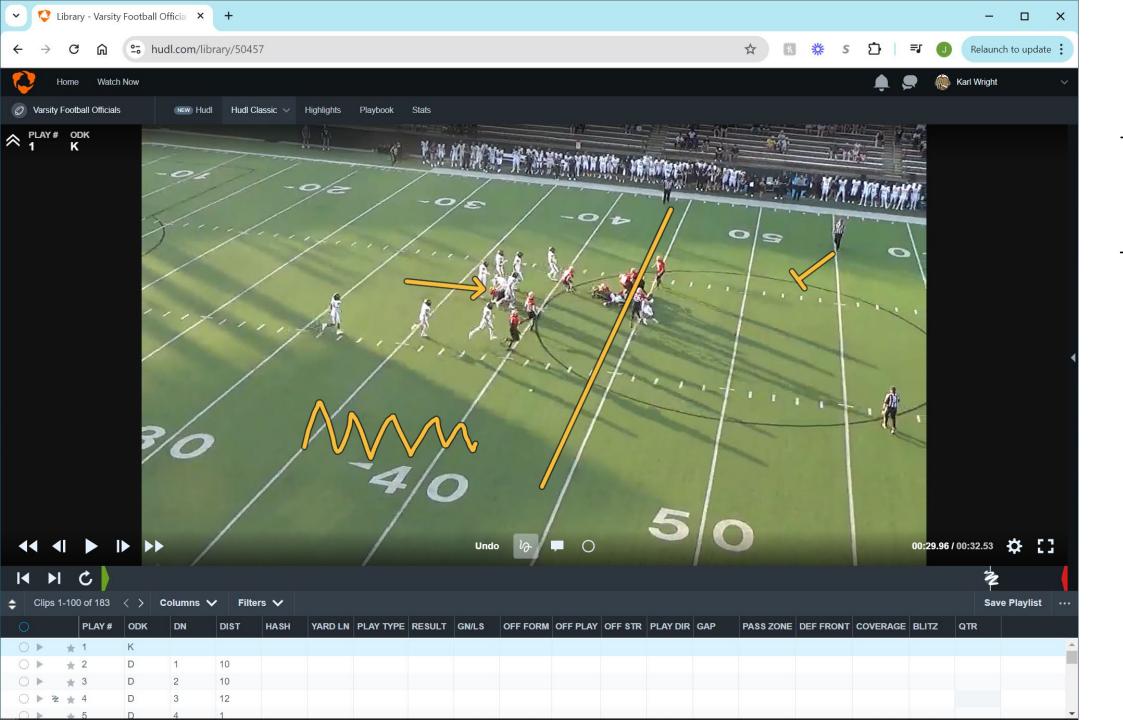

#### Annotating a Play in HUDL

- Circles
- Lines
- Comments

Choose a Circle

-Delete

-Move

-Resize

# Adding a Circle in HUDL

-Straight Line

-Arrow

-Blocked Line

-Freehand

## Adding Lines in HUDL

-Straight Line

-Arrow

-Blocked Line

-Freehand

-Add a Comment