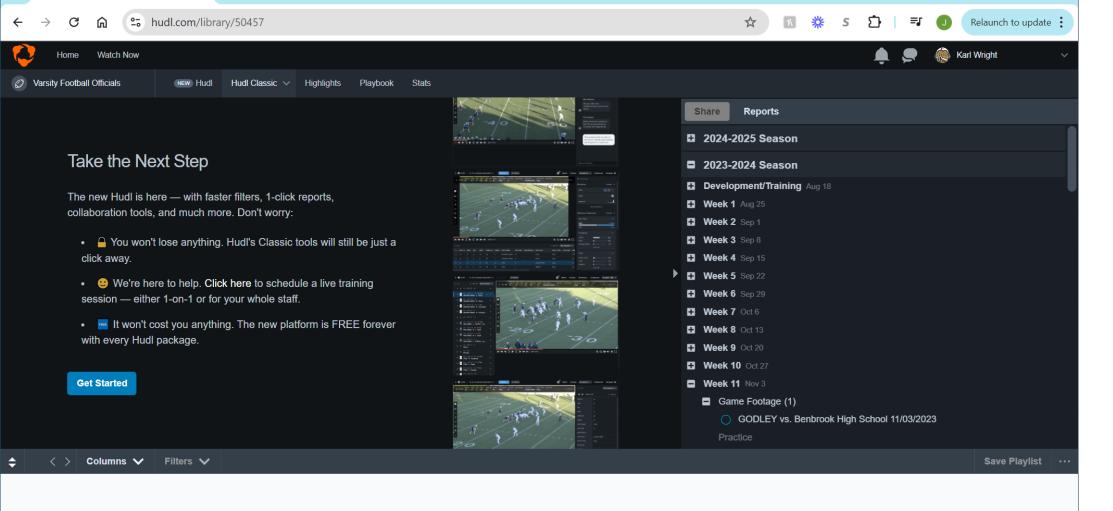

Fort Worth Football Officials
Training Program

V Home - Hudl

Opening Page

C Home - Hudl

Choose HUDL Classic

Click Library

C Library - Varsity Football Official X

This is your Library with all games listed on the right

Select the year, the week, game footage, and then the game