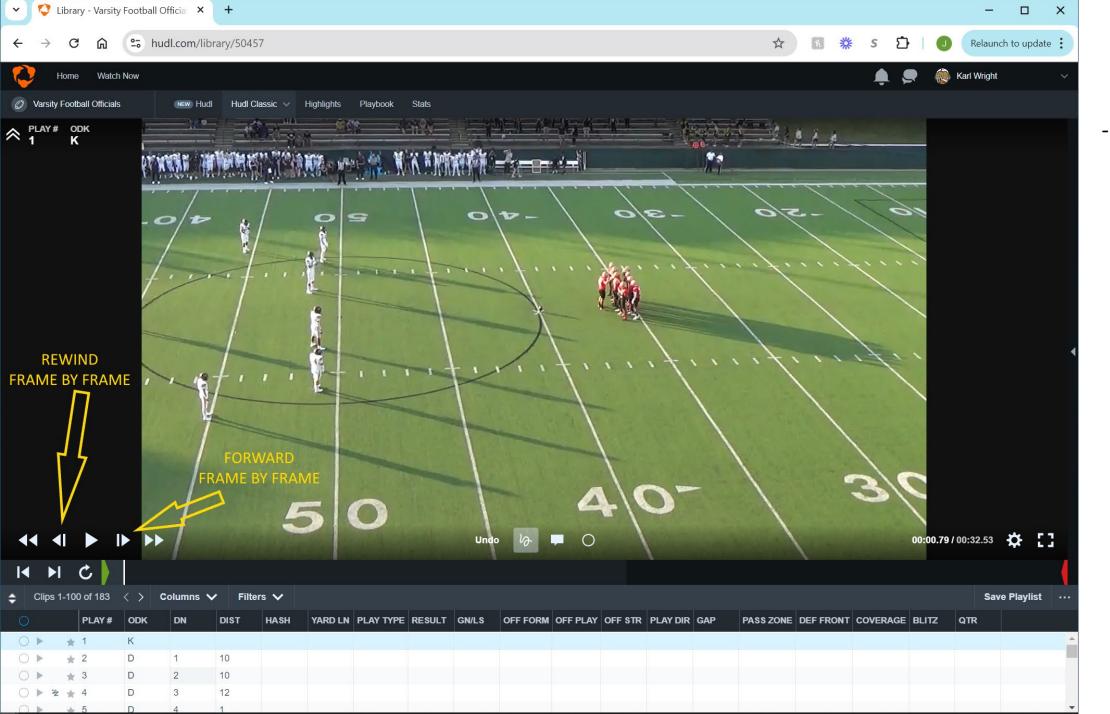

## Adjusting Screen in HUDL

-Rewind a Play

-Fast Forward a Play

-Pause or Resume a Play

-Rewind Frame by Frame

-Forward Frame by Frame

-Go Back to Previous Play

> -Go to Next Play