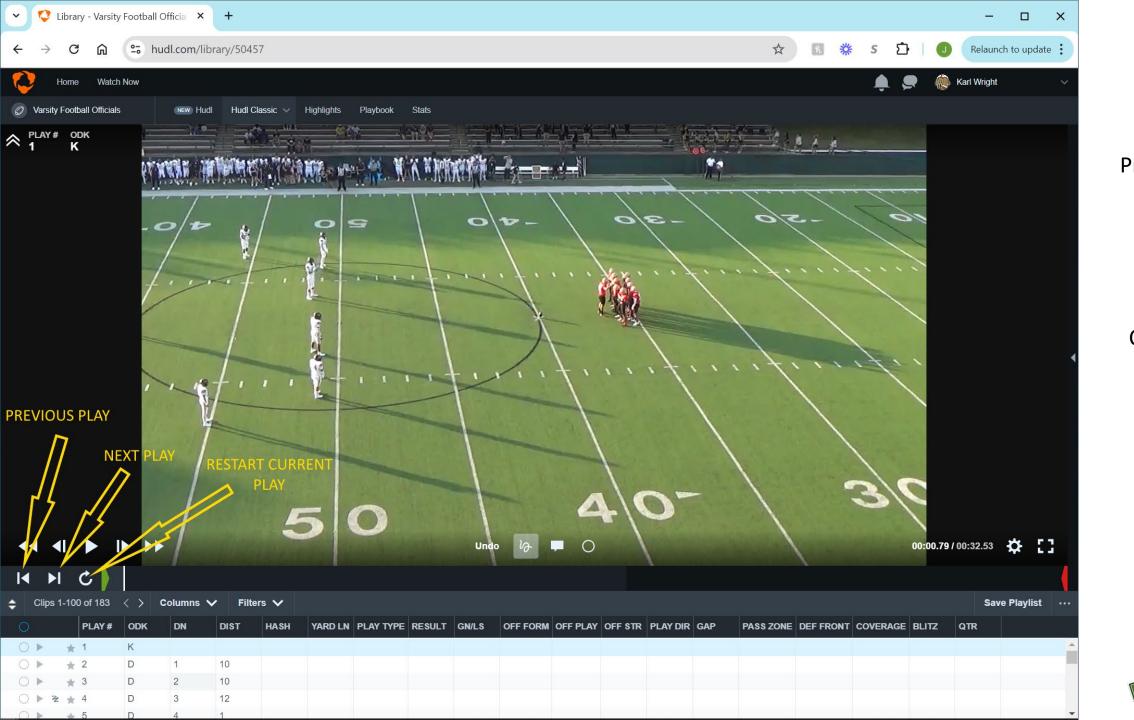

## Adjusting Screen in HUDL

-Rewind a Play

-Fast Forward a Play

-Pause or Resume a Play

-Rewind Frame by Frame

-Forward Frame by Frame

-Go Back to Previous Play

> -Go to Next Play

-Restart Current Play